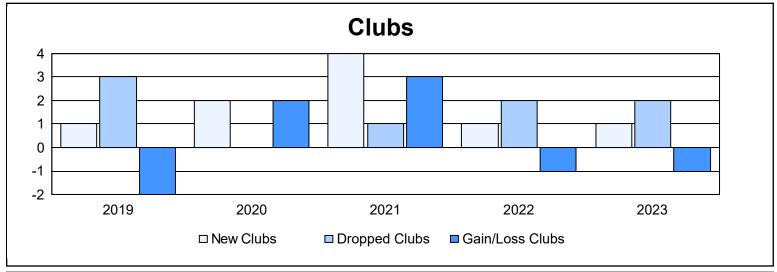

District LC 8 As of June 2023 Cumulative

| Year      | New<br>Clubs | Dropped<br>Clubs | Gain/<br>Loss<br>Clubs | New<br>Members | Charter<br>Members | Reinstate<br>Members | Transfer<br>Members | Total<br>Member<br>Added | Total<br>Members<br>Dropped | Gain/<br>Loss<br>Members |
|-----------|--------------|------------------|------------------------|----------------|--------------------|----------------------|---------------------|--------------------------|-----------------------------|--------------------------|
| 2018-2019 | 1            | 3                | -2                     | 194            | 23                 | 8                    | 4                   | 229                      | 393                         | -164                     |
| 2019-2020 | 2            | 0                | 2                      | 223            | 57                 | 17                   | 2                   | 299                      | 258                         | 41                       |
| 2020-2021 | 4            | 1                | 3                      | 220            | 127                | 20                   | 5                   | 372                      | 454                         | -82                      |
| 2021-2022 | 1            | 2                | -1                     | 208            | 36                 | 21                   | 10                  | 275                      | 407                         | -132                     |
| 2022-2023 | 1            | 2                | -1                     | 244            | 25                 | 34                   | 6                   | 309                      | 298                         | 11                       |
| Average   | 2            | 2                | 0                      | 218            | 54                 | 20                   | 5                   | 297                      | 362                         | -65                      |